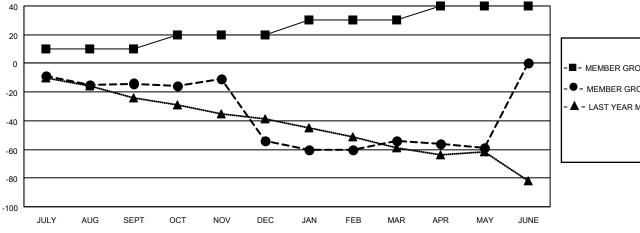

### GOALS AND ACTUAL MEMBERS CUMULATIVE

| <b>-</b> | MEMBER | GROWTH | NET | GOAL |
|----------|--------|--------|-----|------|
|          |        |        |     |      |

- MEMBER GROWTH ACTUAL

▲ - LAST YEAR MEMBERSHIP ACTUAL