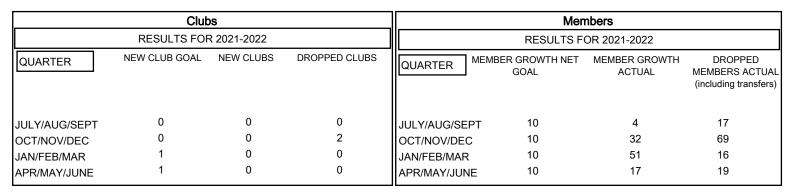

### District 33 N

| Results as of: | 5/31/2022 |
|----------------|-----------|
|----------------|-----------|

#### GOALS AND ACTUAL NEW CLUBS CUMULATIVE